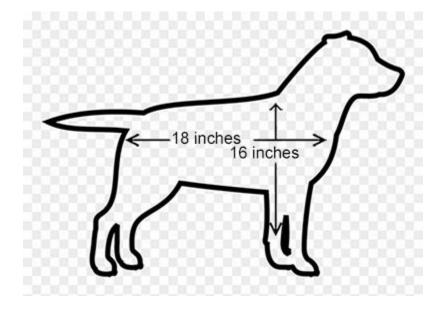

## **PLEASE PRINT**

| Name of Pet:          |               | Age                  | Sex                    | Size                          |
|-----------------------|---------------|----------------------|------------------------|-------------------------------|
| (See attached diagra  | am as to size | permitted,           | dogs must be of a si   | mall breed, ie Terrier-like), |
| Weight                | Dog           | Cat                  | Breed                  | ·<br>                         |
| Other distinguishing  | g features su | ch as colour         | , length of hair, etc. |                               |
|                       |               |                      |                        |                               |
|                       |               |                      |                        |                               |
| City License Numbe    | r:            |                      |                        |                               |
| Please provide a pic  | ture of your  | pet with th          | is application.        |                               |
| l,                    |               | , apply <sup>.</sup> | to WOODLAND PARI       | K HOUSING COOPERATIVE PET     |
| COMMITTEE, for pe     | rmission to h | nave a cat/d         | log in Block,          | Unit I will abide by the      |
| rules and policies se | t forth perta | ining to pet         | ownership.             |                               |
|                       |               |                      | NAME:                  |                               |
|                       |               |                      | DATE:                  |                               |

## Maximum Size of Dog Allowed